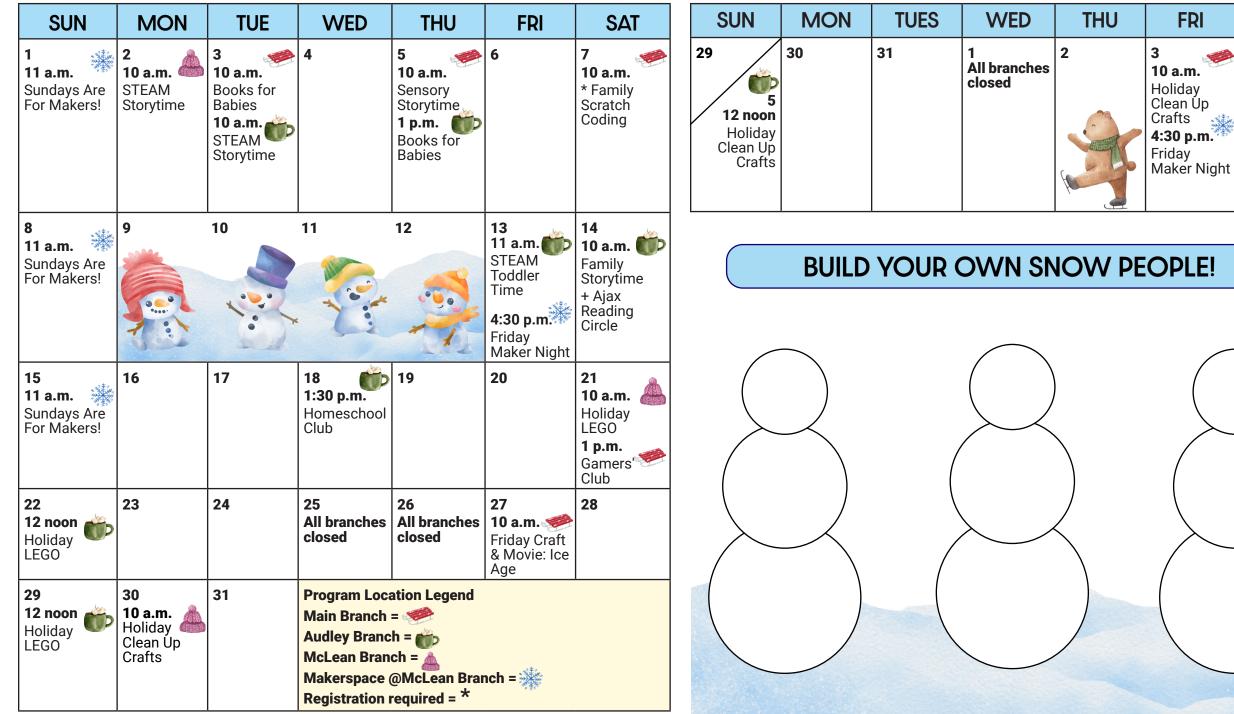

### **DECEMBER PROGRAMS**

For program descriptions, visit ajaxlibrary.ca/Events

### JANUARY PROGRAMS

SAT

10 a.m.

Holidav

12 noon 🖤

Spaghetti

Craft Party

LEGO